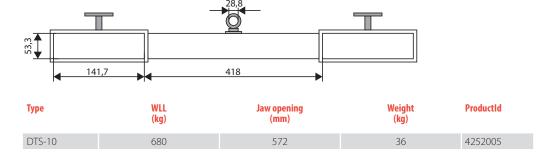

## DTS fork truck barrel clamp

### **Properties**

- Suitable for steel barrels of 210 liter capacity and max. diameter of 570 mm.
- Clamping force is provided by the dead weight of the full barrel.
- Can be easily mounted by simply pushing the clamp onto the fork.
- Robust steel construction.

#### Norm:

- EN12100-1/2, EN13155