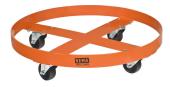

## DD steel barrel dolly

A simple aid for handling steel barrels of 210 liter.

### **Properties**

- Frame welded from steel band.
- Steer wheels with zinc-coated brackets.
- The threads of wheels are of oil- and water-resistant.
- Zinc-coated bolts and nuts.

### Norm:

- EN12100

| Туре   | WLL<br>(kg) | Diameter<br>(mm) | Weight<br>(kg) | ProductId |
|--------|-------------|------------------|----------------|-----------|
| DD-210 | 410         | 600              | 5              | 4252007   |