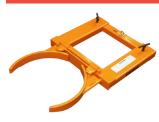

## DTS fork truck barrel clamp

### **Properties**

- Suitable for steel barrels of 210 liter capacity and max. diameter of 570 mm.
- Clamping force is provided by the dead weight of the full barrel.
- Can be easily mounted by simply pushing the clamp onto the fork.
- Robust steel construction.

#### Norm:

- EN12100-1/2, EN13155