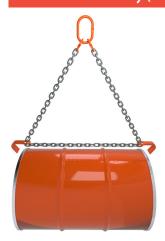

# Drum chain assembly (G8)

Intended for safe lifting and handling of steel barrels in horizontal position.

### **Properties**

- 1 x RML-86-G10 masterlink (2631006)
- 2 x RCX-6mm C-link (2636006)
- 1,8 M chain 6 x 18 mm (2610006)
- 2 x drum hooks S-377 (2662006)

#### Norm

- EN1677-1->7, EN818-1->4

| Туре              | WLL<br>(kg) | ProductId |
|-------------------|-------------|-----------|
| RML-RCX-S377-1800 | 1000        | 2629020   |